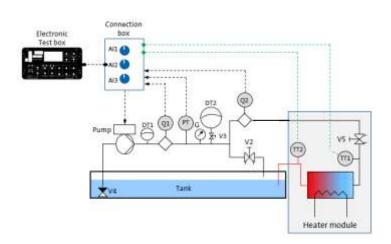

## I-SOLUTION 單點溫度控制

The Temperature module consists of the following components:

A small storage tank with a 370W electrical heating element.
The heater includes a thermostat, which can be set to a setpoint in the range 30-90 °C. The heater also include an over temperature protection with reset button.

- V5: A commissioning valve making is possible to adjust a specific, low flow in the heater
- TT1: Temperature transmitter 1, inlet temperature, 0-100°C, 4-20mA
- TT2: Temperature transmitter 2, outlet temperature, 0-100°C, 4-20mA

By means of this module, we can simulate constant temperature control as well as differential temperature control, based on the two temperature transmitters placed in the module.