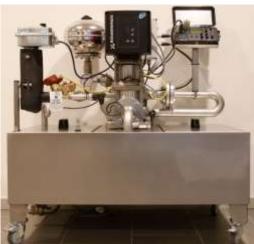

## I-SOLUTION 單點溫度控制

The Temperature module consists of the following components:

A small storage tank with a 370W electrical heating element.
The heater includes a thermostat, which can be set to a setpoint in the range 30-90 °C. The heater also include an over temperature protection with reset button.