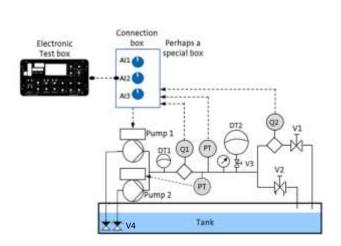

## I-SOLUTION 多台恆壓變頻泵浦控制

Pump 1 is connected to the Connection box having the possibility to use all three standard sensors. An extra pressure transmitter is mounted and connected directly to Pump 2.

The demo consist of the following components:

- Pumps: CRNE3-5 with a 0.75 kW MGE
- PT: Pressure transmitters, 0-10 bar, 4-20 mA
- Q1: Flow transmitter, 0.0 12 m<sup>3</sup>/h, 4-20 mA
- Q2: Flow transmitter, 0.0 6 m<sup>3</sup>/h, 4-20 mA
- DT1: Diaphragm tank, 0.16 litres
- DT2: Diaphragm tank, 5 litres
- G: Pressure gauge
- V1: Normal tap
- V2: Commissioning valve with setting scale
- V3: Shut-off valve for diaphragm tank

V4: Bottom valves for the two pumps