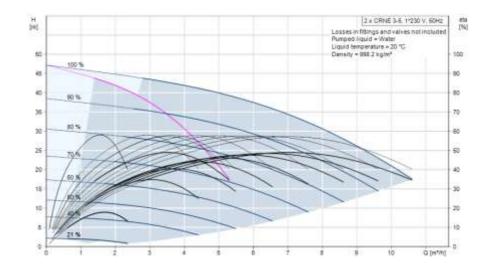

## I-SOLUTION 多台恆壓變頻泵浦控制





Pump 1 is connected to the Connection box having the possibility to use all three standard sensors. An extra pressure transmitter is mounted and connected directly to Pump 2.

The demo consist of the following components:

- Pumps: CRNE3-5 with a 0.75 kW MGE
- PT: Pressure transmitters, 0-10 bar, 4-20 mA
- Q1: Flow transmitter, 0.0 12 m<sup>3</sup>/h, 4-20 mA
- Q2: Flow transmitter, 0.0 6 m<sup>3</sup>/h, 4-20 mA
- DT1: Diaphragm tank, 0.16 litres
- DT2: Diaphragm tank, 5 litres
- G: Pressure gauge
- V1: Normal tap
- V2: Commissioning valve with setting scale
- V3: Shut-off valve for diaphragm tank

V4: Bottom valves for the two pumps