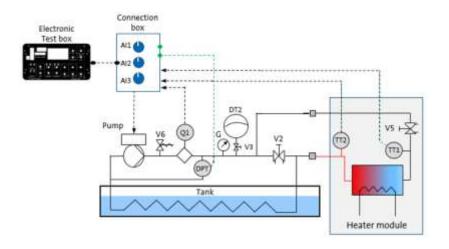

## I-SOLUTION 恆溫/流量控制機組

The demo consists of the following components

- Pump: TPE3 32-180-S, with 0.55 kW MGE incl. display and FM300 board
- TT1: Temperature transmitter, 0-100 °C, 4-20mA, connected to AI1 via the connection box
- TT2: Temperature transmitter, 0-100 °C, 4-20mA, connected to AI3 via the connection box
- Q1: Flow transmitter,  $0.0 25 \text{ m}^3/\text{h}$ , 4-20 mA, connected to AI2 via the connection box
- DPT: Diff. Pressure Transmitter, 0-2.5 bar, 4-20 mA, XLR connector
- DT2: Expansion tank, Tank: Fam Baby Star Cat.1, 2 liter
- A small storage tank with a 370W electrical heating element.
- V2: Commissioning valve with setting scale
- V3: Shut-off valve for diaphragm tank (not present)
- V5: Commissioning valve for controlling flow in heater module
- V6: Pressure relief valve
- G: Pressure gauge