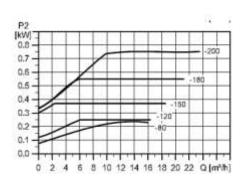

## I-SOLUTION 恆溫/流量控制機組

The demo consists of the following components

- Pump: TPE3 32-180-S, with 0.55 kW MGE incl. display and FM300 board
- TT1: Temperature transmitter, 0-100 °C, 4-20mA, connected to AI1 via the connection box
- TT2: Temperature transmitter, 0-100 °C, 4-20mA, connected to AI3 via the connection box
- Q1: Flow transmitter,  $0.0 25 \text{ m}^3/\text{h}$ , 4-20 mA, connected to AI2 via the connection box
- DPT: Diff. Pressure Transmitter, 0-2.5 bar, 4-20 mA, XLR connector
- DT2: Expansion tank, Tank: Fam Baby Star Cat.1, 2 liter
- A small storage tank with a 370W electrical heating element.
- V2: Commissioning valve with setting scale
- V3: Shut-off valve for diaphragm tank (not present)
- V5: Commissioning valve for controlling flow in heater module
- V6: Pressure relief valve
- G: Pressure gauge