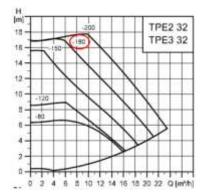

## I-SOLUTION 恆溫/流量控制機組

The demo consists of the following components

- Pump: TPE3 32-180-S, with 0.55 kW MGE incl. display and FM300 board
- TT1: Temperature transmitter, 0-100 °C, 4-20mA, connected to AI1 via the connection box
- TT2: Temperature transmitter, 0-100 °C, 4-20mA, connected to AI3 via the connection box
- Q1: Flow transmitter,  $0.0 25 \text{ m}^3/\text{h}$ , 4-20 mA, connected to AI2 via the connection box
- DPT: Diff. Pressure Transmitter, 0-2.5 bar, 4-20 mA, XLR connector
- DT2: Expansion tank, Tank: Fam Baby Star Cat.1, 2 liter
- A small storage tank with a 370W electrical heating element.
- V2: Commissioning valve with setting scale
- V3: Shut-off valve for diaphragm tank (not present)
- V5: Commissioning valve for controlling flow in heater module
- V6: Pressure relief valve
- G: Pressure gauge